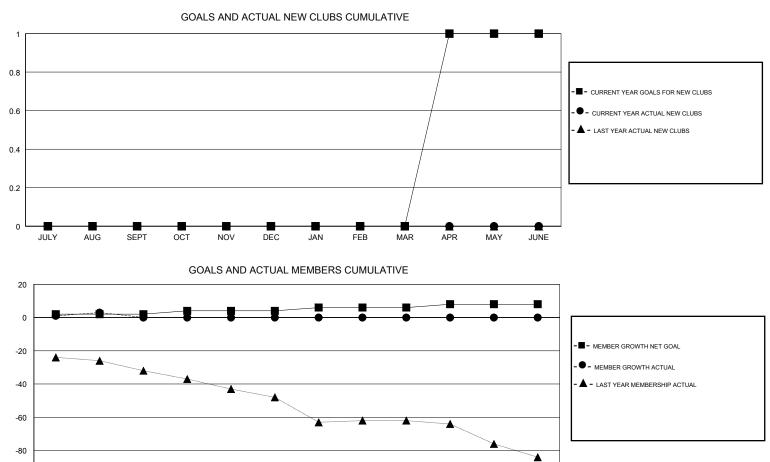

## WILLIAM PHILLIPI LOCATION ARIZONA GMT CA GMT: Clubs Members RESULTS FOR 2018-2019 RESULTS FOR 2018-2019 NEW CLUB GOAL NEW CLUBS DROPPED CLUBS MEMBER GROWTH NET MEMBER GROWTH DROPPED QUARTER QUARTER GOAL ACTUAL MEMBERS ACTUAL (including transfers) 0 0 0 2 8 3 JULY/AUG/SEPT JULY/AUG/SEPT 0 0 0 2 0 0 OCT/NOV/DEC OCT/NOV/DEC 0 0 0 2 0 0 JAN/FEB/MAR JAN/FEB/MAR 1 0 0 2 0 0 APR/MAY/JUNE APR/MAY/JUNE

JULY AUG SEPT OCT NOV DEC JAN FEB MAR APR MAY JUNE

| DROPPED CLUBS: 0 |            | 5 CLUBS OF 32 ADDED 1 OR MORE<br>NEW MEMBERS | GENDER DISTRIBUTION   MALE 362 (55.95%)   FEMALE 285 (44.05%) |     |
|------------------|------------|----------------------------------------------|---------------------------------------------------------------|-----|
| DROPPED MEMBERS  |            |                                              | Women Percentage Fiscal Year Goal: 43%                        |     |
| DECEASED         | 0          | CLICK HERE FOR CUMULATIVE<br>MEMBERSHIP DATA | TOTAL FAMILY UNIT MEMBERS                                     | 161 |
| CLUB CANCELLED   | 0          |                                              |                                                               | 04  |
| OTHER            | 3          |                                              | FAMILY MEMBERS PAYING HALF                                    | 81  |
| TOTAL            | 3          |                                              |                                                               |     |
| MDD0404          | <b>a a</b> |                                              |                                                               |     |